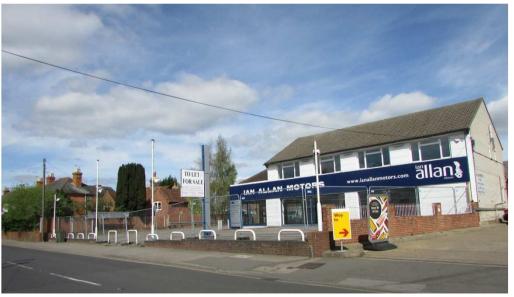

#### ITEM 6b - PLAN/2020/0304

# Former Ian Allan Motors, 63 - 65 High Street and Copthorne, Priors Croft, Old Woking, GU22 9LN

Erection of a 48 unit 'Independent Living' extra care housing scheme in a building ranging between 1 and 4 storeys in height (plus rooftop plant enclosures), comprising 45 x 1 bed units and 3 x 2 bed units, with communal kitchen, living room, dining room and salon facilities, mobility scooter charging ports, staff break out areas and offices, and associated bin storage, access, x25 parking spaces and landscaping. Associated demolition of dwelling at Copthorne, Priors Croft.









#### Site Location Plan - PLAN/2020/0304



#### Existing Site Plan – PLAN/2020/0304



Slide 31

# Site Photographs (2019) – PLAN/2020/0304





Slide 32

# Site Photographs (2019) - PLAN/2020/0304





Slide 33

### Site Photographs (2020) – PLAN/2020/0304





Slide 34

### Site Photographs (2020) – PLAN/2020/0304





Slide 35

### Site Photographs (2020) – PLAN/2020/0304





#### Refused Site Plan - PLAN/2020/0304



#### Proposed Site Plan – PLAN/2020/0304



Slide 38

#### **Proposed Ground Floor Plan – PLAN/2020/0304**



#### Proposed First Floor Plan – PLAN/2020/0304



Slide 40

#### **Proposed Second Floor Plan – PLAN/2020/0304**



Slide 41

#### **Proposed Third Floor Plan – PLAN/2020/0304**



#### Proposed Roof Plan – PLAN/2020/0304



#### **Proposed Elevations – PLAN/2020/0304**





East

Slide 44

#### **Proposed Elevations – PLAN/2020/0304**





West

# Proposed Typical Bay Elevation / Section – PLAN/2020/03