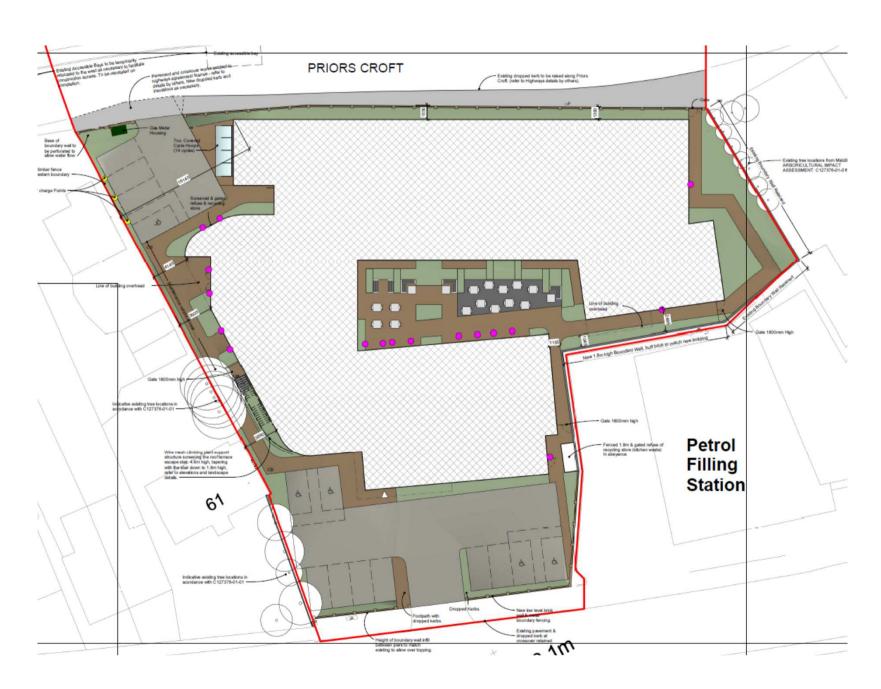

s in height (plus rooftop plant enclosures), comprising 45 x 1 bed units and 3 x 2 bed units, with communal kitchen, living room, dining room and salon facilities, mobility scooter charging ports, staff break out areas and offices, and associated bin storage, access, x25 parking spaces and landscaping. Associated demolition of dwelling at Copthorne, Priors Croft.









#### Site Location Plan - PLAN/2020/0304



#### Existing Site Plan – PLAN/2020/0304



Slide 31

# Site Photographs (2019) – PLAN/2020/0304





Slide 32

# Site Photographs (2019) - PLAN/2020/0304





Slide 33

### Site Photographs (2020) – PLAN/2020/0304





Slide 34

### Site Photographs (2020) – PLAN/2020/0304





Slide 35

### Site Photographs (2020) – PLAN/2020/0304





#### Refused Site Plan - PLAN/2020/0304



#### Proposed Site Plan – PLAN/2020/0304



Slide 38

#### **Proposed Ground Floor Plan – PLAN/2020/0304**



#### Proposed First Floor Plan – PLAN/2020/0304



Slide 40

#### **Proposed Second Floor Plan – PLAN/2020/0304**



Slide 41

#### **Proposed Third Floor Plan – PLAN/2020/0304**



#### Proposed Roof Plan – PLAN/2020/0304



#### **Proposed Elevations – PLAN/2020/0304**





East

Slide 44

#### **Proposed Elevations – PLAN/2020/0304**





West

# Proposed Typical Bay Elevation / Section – PLAN/2020/0304





# Sketch - High Street (Bird's-eye view) – PLAN/2020/0304



# Sketch - High Street - PLAN/2020/0304



#### Sketch - Priors Croft - PLAN/2020/0304



#### Sketch - Courtyard - PLAN/2020/0304



#### External amenity- PLAN/2020/0304



Courtyard



Roof terrace

# Swept Pa