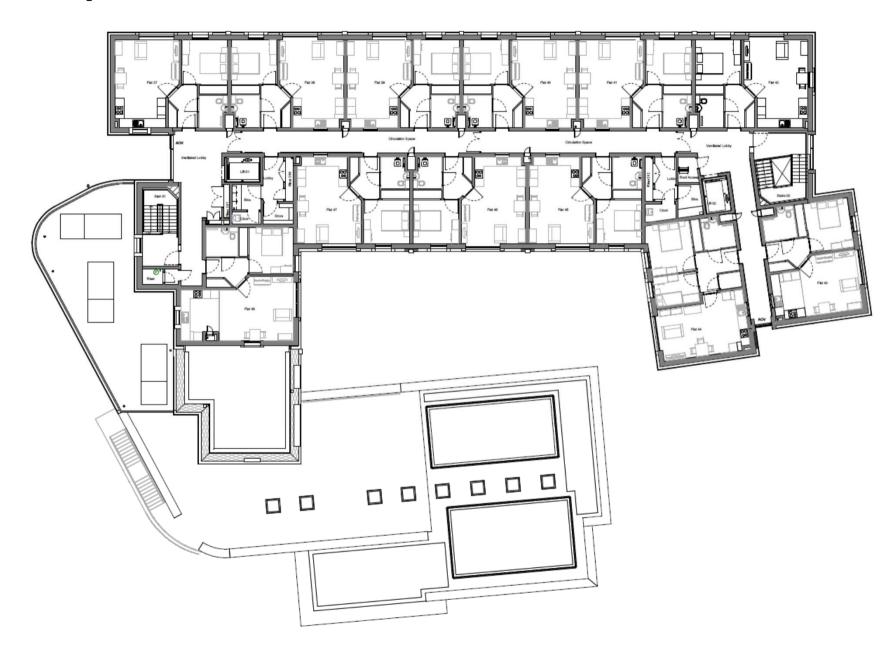

andscaping. Associated demolition of dwelling at Copthorne, Priors Croft.









#### Site Location Plan - PLAN/2020/0304



#### Existing Site Plan – PLAN/2020/0304



Slide 31

# Site Photographs (2019) – PLAN/2020/0304





Slide 32

# Site Photographs (2019) - PLAN/2020/0304





Slide 33

### Site Photographs (2020) – PLAN/2020/0304





Slide 34

### Site Photographs (2020) – PLAN/2020/0304





Slide 35

### Site Photographs (2020) – PLAN/2020/0304





#### Refused Site Plan - PLAN/2020/0304



#### Proposed Site Plan – PLAN/2020/0304



Slide 38

#### **Proposed Ground Floor Plan – PLAN/2020/0304**



#### Proposed First Floor Plan – PLAN/2020/0304



Slide 40

#### **Proposed Second Floor Plan – PLAN/2020/0304**



Slide 41

#### **Proposed Third Floor Plan – PLAN/2020/0304**



#### Proposed Roof Plan – PLAN/2020/0304



#### **Proposed Elevations – PLAN/2020/0304**





East

Slide 44

#### **Proposed Elevations – PLAN/2020/0304**





West

# Proposed Typical Bay Elevation / Section – PLAN/2020/0304





# Sketch - High Street (Bird's-eye view) – PLAN/2020/0304



# Sketch - High Street - PLAN/2020/0304



#### Sketch - Priors Croft - PLAN/2020/0304



#### Sketch - Courtyard - PLAN/2020/0304



#### External amenity- PLAN/2020/0304



Courtyard



Roof terrace

# Swept Path Analysis (Northern access) – PLAN/2020/0304





Medium Sized Car

Overall Length Overall Width Overall Body Height Min Body Ground Clearance Max Track Width Lock to look time Kerb to Kerb Turning Radius