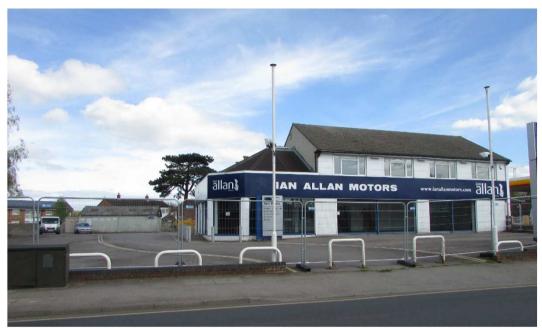

#### ITEM 6b - PLAN/2020/0304

# Former Ian Allan Motors, 63 - 65 High Street and Copthorne, Priors Croft, Old Woking, GU22 9LN

Erection of a 48 unit 'Independent Living' extra care housing scheme in a building ranging between 1 and 4 storeys in height (plus rooftop plant enclosures), comprising 45 x 1 bed units and 3 x 2 bed units, with communal kitchen, living room, dining room and salon facilities, mobility scooter charging ports, staff break out areas and offices, and associated bin storage, access, x25 parking spaces and landscaping. Associated demolition of dwelling at Copthorne, Priors Croft.









#### Site Location Plan - PLAN/2020/0304



#### Existing Site Plan – PLAN/2020/0304



Slide 31

# Site Photographs (2019) – PLAN/2020/0304





Slide 32

# Site Photographs (2019) - PLAN/2020/0304





Slide 33

### Site Photographs (2020) – PLAN/2020/0304





Slide 34

### Site Photographs (2020) – PLAN/2020/0304





Slide 35

### Site Photographs (2020) – PLAN/2020/0304





#### Refused Site Plan - PLAN/2020/0304



#### Proposed Site Plan – PLAN/2020/0304



Slide 38

#### **Proposed Ground Floor Plan – PLAN/2020/0304**



#### Proposed First Floor Plan – PLAN/2020/0304



Slide 40

#### **Proposed Second Floor Plan – PLAN/2020/0304**



Slide 41

#### **Proposed Third Floor Plan – PLAN/2020/0304**



#### Proposed Roof Plan – PLAN/2020/0304



#### **Proposed Elevations – PLAN/2020/0304**





East

Slide 44

#### **Proposed Elevations – PLAN/2020/0304**





West

# Proposed Typical Bay Elevation / Section – PLAN/2020/