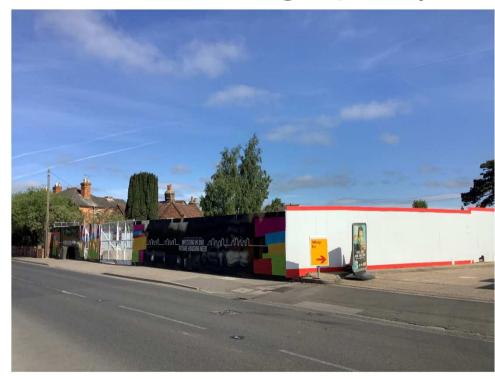

and Copthorne, Priors Croft, Old Woking, GU22 9LN

Erection of a 48 unit 'Independent Living' extra care housing scheme in a building ranging between 1 and 4 storeys in height (plus rooftop plant enclosures), comprising 45 x 1 bed units and 3 x 2 bed units, with communal kitchen, living room, dining room and salon facilities, mobility scooter charging ports, staff break out areas and offices, and associated bin storage, access, x25 parking spaces and landscaping. Associated demolition of dwelling at Copthorne, Priors Croft.









#### Site Location Plan - PLAN/2020/0304



#### Existing Site Plan – PLAN/2020/0304



Slide 31

# Site Photographs (2019) – PLAN/2020/0304





Slide 32

# Site Photographs (2019) - PLAN/2020/0304





Slide 33

### Site Photographs (2020) – PLAN/2020/0304





Slide 34

### Site Photographs (2020) – PLAN/2020/0304





Slide 35

### Site Photographs (2020) – PLAN/2020/0304





#### Refused Site Plan - PLAN/2020/0304



#### Proposed Site Plan – PLAN/2020/0304



Slide 38

#### **Proposed Ground Floor Plan – PLAN/2020/0304**



#### Proposed First Floor Plan – PLAN/2020/0304



Slide 40

#### **Proposed Second Floor Plan – PLAN/2020/0304**



Slide 41

#### **Proposed Third Floor Plan – PLAN/2020/0304**



#### Proposed Roof Plan – PLAN/2020/0304



#### **Proposed Elevations – PLAN/2020/0304**





East

Slide 44

#### **Proposed Elevations – PLAN/2020/0304**





West

# Proposed Typical Bay Elevation / Section – PLAN/2020/0304





# Sketch - High Street (Bird's-eye view) – PLAN/2020/0304



# Sketch - High Street - PLAN/2020/0304



####