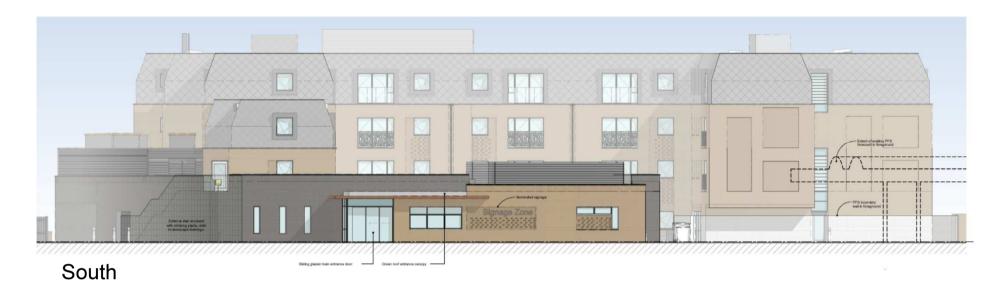

Location Plan - PLAN/2020/0304



#### Existing Site Plan – PLAN/2020/0304



Slide 31

# Site Photographs (2019) – PLAN/2020/0304





Slide 32

# Site Photographs (2019) - PLAN/2020/0304





Slide 33

### Site Photographs (2020) – PLAN/2020/0304





Slide 34

### Site Photographs (2020) – PLAN/2020/0304





Slide 35

### Site Photographs (2020) – PLAN/2020/0304





#### Refused Site Plan - PLAN/2020/0304



#### Proposed Site Plan – PLAN/2020/0304



Slide 38

#### **Proposed Ground Floor Plan – PLAN/2020/0304**



#### Proposed First Floor Plan – PLAN/2020/0304



Slide 40

#### **Proposed Second Floor Plan – PLAN/2020/0304**



Slide 41

#### **Proposed Third Floor Plan – PLAN/2020/0304**



#### Proposed Roof Plan – PLAN/2020/0304



#### **Proposed Elevations – PLAN/2020/0304**





East

Slide 44

#### **Proposed Elevations – PLAN/2020/0304**





West

# Proposed Typical Bay Elevation / Section – PLAN/2020/0304





# Sketch - High Street (Bird's-eye view) – PLAN/2020/0304



# Sketch - High Street - PLAN/2020/0304



#### Sketch - Priors Croft - PLAN/2020/0304



#### Sketch - Courtyard - PLAN/2020/0304



#### External amenity- PLAN/2020/0304



Courtyard



Roof terrace

# Swept Path Analysis (Northern access) – PLAN/2020/0304





Medium Sized Car

Overall Length Overall Width Overall Body Height Min Body Ground Clearance Max Track Width Lock to look time Kerb to Kerb Turning Radius