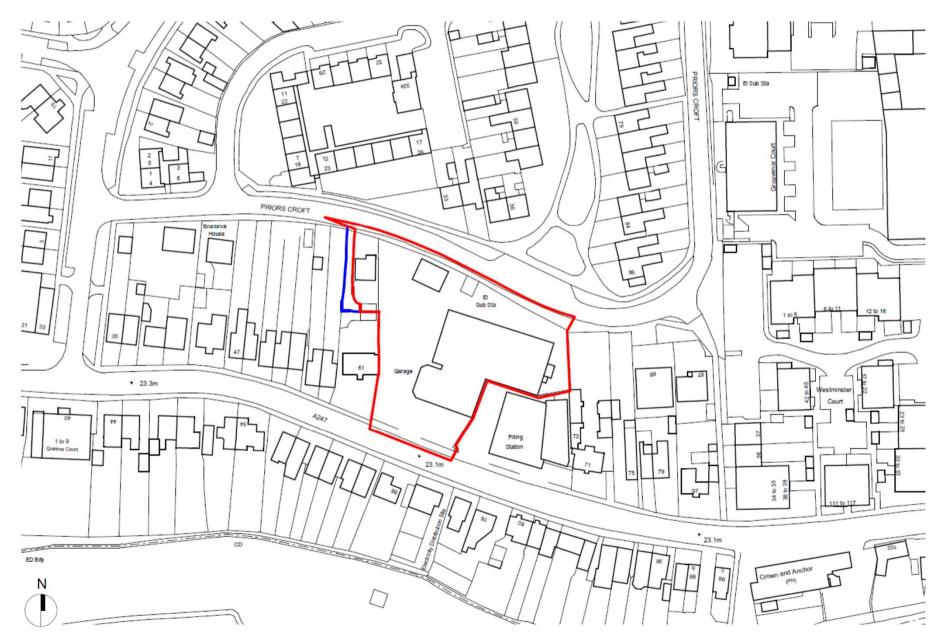

#### ITEM 6b - PLAN/2020/0304

# Former Ian Allan Motors, 63 - 65 High Street and Copthorne, Priors Croft, Old Woking, GU22 9LN

Erection of a 48 unit 'Independent Living' extra care housing scheme in a building ranging between 1 and 4 storeys in height (plus rooftop plant enclosures), comprising 45 x 1 bed units and 3 x 2 bed units, with communal kitchen, living room, dining room and salon facilities, mobility scooter charging ports, staff break out areas and offices, and associated bin storage, access, x25 parking spaces and landscaping. Associated demolition of dwelling at Copthorne, Priors Croft.









#### Site Location Plan - PLAN/2020/0304



#### Existing Site Plan – PLAN/2020/0304



Slide 31

# Site Photographs (2019) – PLAN/2020/0304





Slide 32

# Site Photographs (2019) - PLAN/2020/0304





Slide 33

### Site Photographs (2020) – PLAN/2020/0304





Slide 34

### Site Photographs (2020) – PLAN/2020/0304





Slide 35

### Site Photographs (2020) – PLAN/2020/0304





#### Refused Site Plan - PLAN/2020/0304



#### Proposed Site Plan – PLAN/2020/0304



Slide 38

#### **Proposed Ground Floor Plan – PLAN/2020/0304**



#### Proposed First Floor Plan – PLAN/2020/0304



Slide 40

#### **Proposed Second Floor Plan – PLAN/2020/0304**



Slide 41

#### **Proposed Third Floor Plan – PLAN/2020/0304**



#### Proposed Roof Plan – PLAN/2020/0304



#### **Proposed Elevations – PLAN/2020/0304**





East

Slide 44

#### **Propo