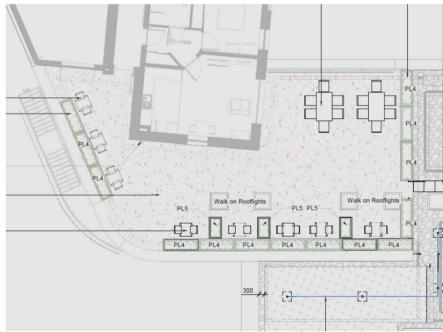

te Plan - PLAN/2020/0304



#### Proposed Site Plan – PLAN/2020/0304



Slide 38

#### **Proposed Ground Floor Plan – PLAN/2020/0304**



#### Proposed First Floor Plan – PLAN/2020/0304



Slide 40

#### **Proposed Second Floor Plan – PLAN/2020/0304**



Slide 41

#### **Proposed Third Floor Plan – PLAN/2020/0304**



#### Proposed Roof Plan – PLAN/2020/0304



#### **Proposed Elevations – PLAN/2020/0304**





East

Slide 44

#### **Proposed Elevations – PLAN/2020/0304**





West

# Proposed Typical Bay Elevation / Section – PLAN/2020/0304





# Sketch - High Street (Bird's-eye view) – PLAN/2020/0304



# Sketch - High Street - PLAN/2020/0304



#### Sketch - Priors Croft - PLAN/2020/0304



#### Sketch - Courtyard - PLAN/2020/0304



#### External amenity- PLAN/2020/0304



Courtyard



Roof terrace

# Swept Path Analysis (Northern access) – PLAN/2020/0304





Medium Sized Car

Overall Length Overall Width Overall Body Height Min Body Ground Clearance Max Track Width Lock to look time Kerb to Kerb Turning Radius