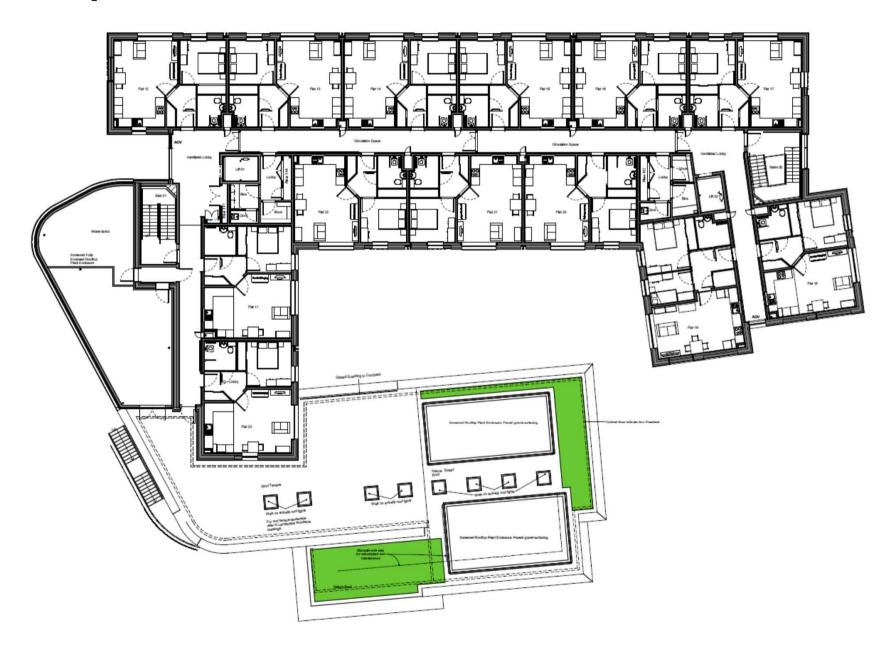

s, mobility scooter charging ports, staff break out areas and offices, and associated bin storage, access, x25 parking spaces and landscaping. Associated demolition of dwelling at Copthorne, Priors Croft.









#### Site Location Plan - PLAN/2020/0304



#### Existing Site Plan – PLAN/2020/0304



Slide 31

# Site Photographs (2019) – PLAN/2020/0304





Slide 32

# Site Photographs (2019) - PLAN/2020/0304





Slide 33

### Site Photographs (2020) – PLAN/2020/0304





Slide 34

### Site Photographs (2020) – PLAN/2020/0304





Slide 35

### Site Photographs (2020) – PLAN/2020/0304





#### Refused Site Plan - PLAN/2020/0304



#### Proposed Site Plan – PLAN/2020/0304



Slide 38

#### **Proposed Ground Floor Plan – PLAN/2020/0304**



#### Proposed First Floor Plan – PLAN/2020/0304



Slide 40

#### **Proposed Second Floor Plan – PLAN/2020/0304**



Slide 41

#### **Proposed Third Floor Plan – PLAN/2020/0304**



#### Proposed Roof Plan – PLAN/2020/0304



#### **Proposed Elevations – PLAN/2020/0304**





East

Slide 44

#### **Proposed Elevations – PLAN/2020/0304**





West

# Proposed Typical Bay Elevation / Section – PLAN/2020/0304





# Sketch - High Street (Bird's-eye view) – PLAN/2020/0304



# Sketch - High Street - PLAN/2020/0304



#### Sketch - Priors Croft - PLAN/2020/0304



#### Sketch - Courtyard - PLAN/2020/0304



#### External amenity- PLAN/2020/0304



Courtyard



Roof terrace

# Swept Path Analysis (Northern access) – PLAN/2020/0304





Medium Sized Car

Overall Length Overall Width Overall Body Height Min Body Ground Clearance Max Track Width