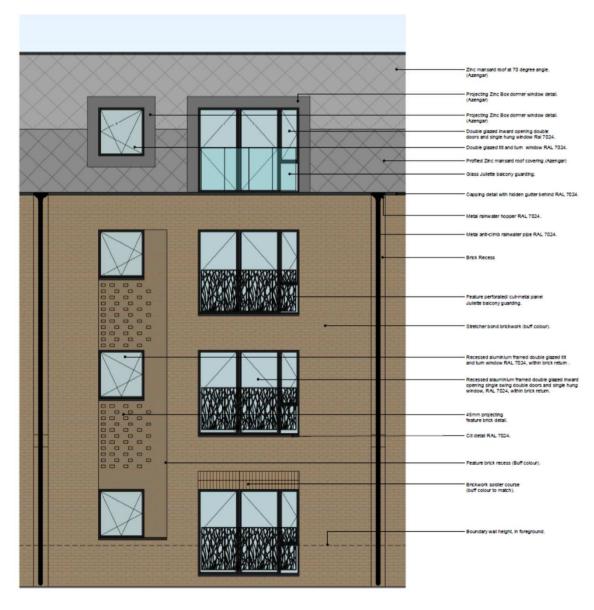

e 32

# Site Photographs (2019) - PLAN/2020/0304





Slide 33

### Site Photographs (2020) – PLAN/2020/0304





Slide 34

### Site Photographs (2020) – PLAN/2020/0304





Slide 35

### Site Photographs (2020) – PLAN/2020/0304





#### Refused Site Plan - PLAN/2020/0304



#### Proposed Site Plan – PLAN/2020/0304



Slide 38

#### **Proposed Ground Floor Plan – PLAN/2020/0304**



#### Proposed First Floor Plan – PLAN/2020/0304



Slide 40

#### **Proposed Second Floor Plan – PLAN/2020/0304**



Slide 41

#### **Proposed Third Floor Plan – PLAN/2020/0304**



#### Proposed Roof Plan – PLAN/2020/0304



#### **Proposed Elevations – PLAN/2020/0304**





East

Slide 44

#### **Proposed Elevations – PLAN/2020/0304**





West

# Proposed Typical Bay Elevation / Section – PLAN/2020/0304





# Sketch - High Street (Bird's-eye view) – PLAN/2020/0304



# Sketch - High Street - PLAN/2020/0304



#### Sketch - Priors Croft - PLAN/2020/0304



#### Sketch - Courtyard - PLAN/2020/0304



#### External amenity- PLAN/2020/0304



Courtyard



Roof terrace

# Swept Path Analysis (Northern access) – PLAN/2020/0304





Medium Sized Car

Overall Length Overall Width Overall Body Height Min Body Ground Clearance Max Track Width Lock to look time Kerb to Kerb Turning Radius