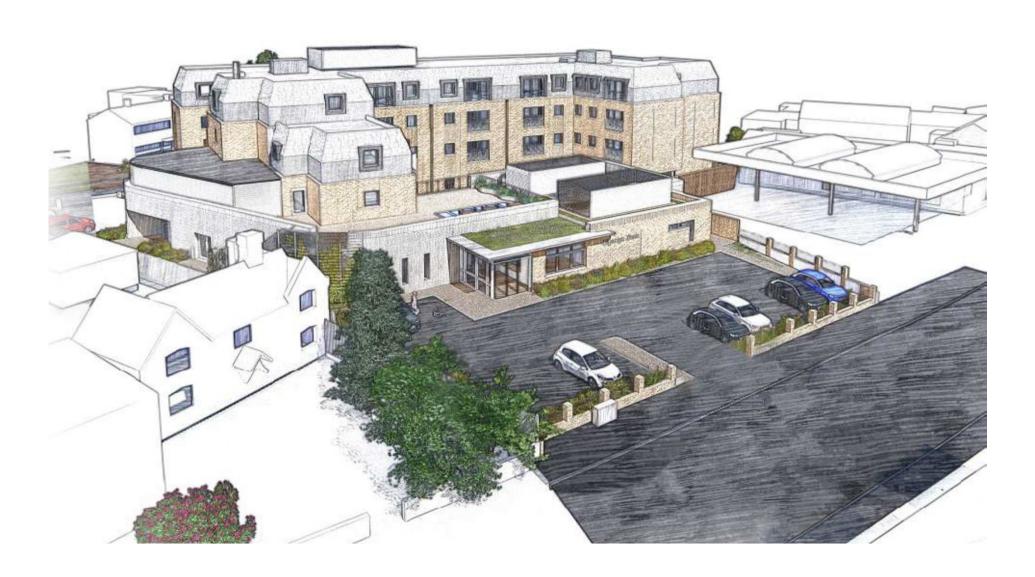

3

### Site Photographs (2020) – PLAN/2020/0304





Slide 34

### Site Photographs (2020) – PLAN/2020/0304





Slide 35

### Site Photographs (2020) – PLAN/2020/0304





#### Refused Site Plan - PLAN/2020/0304



#### Proposed Site Plan – PLAN/2020/0304



Slide 38

#### **Proposed Ground Floor Plan – PLAN/2020/0304**



#### Proposed First Floor Plan – PLAN/2020/0304



Slide 40

#### **Proposed Second Floor Plan – PLAN/2020/0304**



Slide 41

#### **Proposed Third Floor Plan – PLAN/2020/0304**



#### Proposed Roof Plan – PLAN/2020/0304



#### **Proposed Elevations – PLAN/2020/0304**





East

Slide 44

#### **Proposed Elevations – PLAN/2020/0304**





West

# Proposed Typical Bay Elevation / Section – PLAN/2020/0304





# Sketch - High Street (Bird's-eye view) – PLAN/2020/0304



# Sketch - High Street - PLAN/2020/0304



#### Sketch - Priors Croft - PLAN/2020/0304



#### Sketch - Courtyard - PLAN/2020/0304



#### External amenity- PLAN/2020/0304



Courtyard



Roof terrace

# Swept Path Analysis (Northern access) – PLAN/2020/0304





Medium Sized Car

Overall Length Overall Width Overall Body Height Min Body Ground Clearance Max Track Width Lock to look time Kerb to Kerb Turning Radius