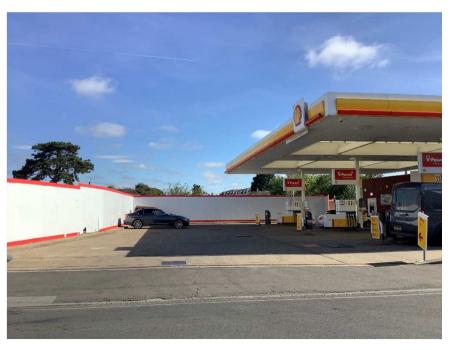

nd Copthorne, Priors Croft, Old Woking, GU22 9LN

Erection of a 48 unit 'Independent Living' extra care housing scheme in a building ranging between 1 and 4 storeys in height (plus rooftop plant enclosures), comprising 45 x 1 bed units and 3 x 2 bed units, with communal kitchen, living room, dining room and salon facilities, mobility scooter charging ports, staff break out areas and offices, and associated bin storage, access, x25 parking spaces and landscaping. Associated demolition of dwelling at Copthorne, Priors Croft.









#### Site Location Plan - PLAN/2020/0304



#### Existing Site Plan – PLAN/2020/0304



Slide 31

# Site Photographs (2019) – PLAN/2020/0304





Slide 32

# Site Photographs (2019) - PLAN/2020/0304





Slide 33

### Site Photographs (2020) – PLAN/2020/0304





Slide 34

### Site Photographs (2020) – PLAN/2020/0304





Slide 35

### Site Photographs (2020) – PLAN/2020/0304





#### Refused Site Plan - PLAN/2020/0304



#### Proposed Site Plan – PLAN/2020/0304



Slide 38

#### **Proposed Ground Floor Plan – PLAN/2020/0304**



#### Proposed First Floor Plan – PLAN/2020/0304



Slide 40

#### **Proposed Second Floor Plan – PLAN/2020/0304**



Slide 41

#### **Proposed Third Floor Plan – PLAN/2020/0304**



#### Proposed Roof Plan – PLAN/2020/0304



#### **Proposed Elevations – PLAN/2020/0304**





East

Slide 44

#### **Proposed Elevations – PLAN/2020/0304**





West

# Proposed Typical Bay Elevation / Section – PLAN/2020/0304





# Sketch - High Street (Bird's-eye view) – PLAN/2020/0304



# Sketch - High Street - PLAN/2020/0304



#### S