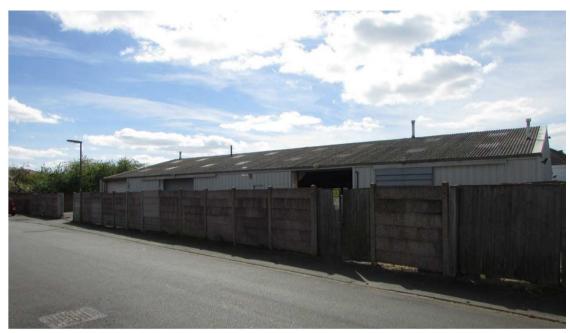

AN/2020/0304

# Former Ian Allan Motors, 63 - 65 High Street and Copthorne, Priors Croft, Old Woking, GU22 9LN

Erection of a 48 unit 'Independent Living' extra care housing scheme in a building ranging between 1 and 4 storeys in height (plus rooftop plant enclosures), comprising 45 x 1 bed units and 3 x 2 bed units, with communal kitchen, living room, dining room and salon facilities, mobility scooter charging ports, staff break out areas and offices, and associated bin storage, access, x25 parking spaces and landscaping. Associated demolition of dwelling at Copthorne, Priors Croft.









#### Site Location Plan - PLAN/2020/0304



#### Existing Site Plan – PLAN/2020/0304



Slide 31

# Site Photographs (2019) – PLAN/2020/0304





Slide 32

# Site Photographs (2019) - PLAN/2020/0304





Slide 33

### Site Photographs (2020) – PLAN/2020/0304





Slide 34

### Site Photographs (2020) – PLAN/2020/0304





Slide 35

### Site Photographs (2020) – PLAN/2020/0304





#### Refused Site Plan - PLAN/2020/0304



#### Proposed Site Plan – PLAN/2020/0304



Slide 38

#### **Proposed Ground Floor Plan – PLAN/2020/0304**



#### Proposed First Floor Plan – PLAN/2020/0304



Slide 40

#### **Proposed Second Floor Plan – PLAN/2020/0304**



Slide 41

#### **Proposed Third Floor Plan – PLAN/2020/0304**



#### Proposed Roof Plan – PLAN/2020/0304



#### **Proposed Elevations – PLAN/2020/0304**





East

Slide 44

#### **Proposed Elevations – PLAN/2020/0304**





West

# Proposed Typical Bay Elevation / Section – PLAN/2020/0304





# Sketch - High Street (Bird's-eye view) – PLAN/