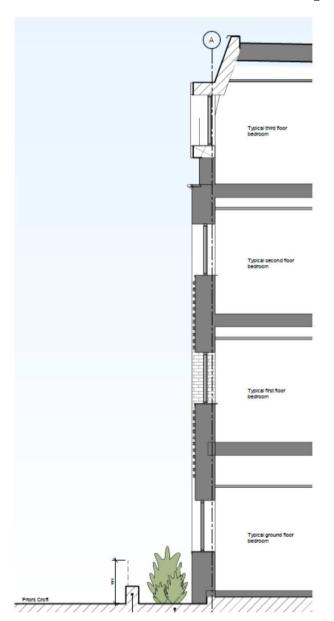

ide 32

# Site Photographs (2019) - PLAN/2020/0304





Slide 33

### Site Photographs (2020) – PLAN/2020/0304





Slide 34

### Site Photographs (2020) – PLAN/2020/0304





Slide 35

### Site Photographs (2020) – PLAN/2020/0304





#### Refused Site Plan - PLAN/2020/0304



#### Proposed Site Plan – PLAN/2020/0304



Slide 38

#### **Proposed Ground Floor Plan – PLAN/2020/0304**



#### Proposed First Floor Plan – PLAN/2020/0304



Slide 40

#### **Proposed Second Floor Plan – PLAN/2020/0304**



Slide 41

#### **Proposed Third Floor Plan – PLAN/2020/0304**



#### Proposed Roof Plan – PLAN/2020/0304



#### **Proposed Elevations – PLAN/2020/0304**





East

Slide 44

#### **Proposed Elevations – PLAN/2020/0304**





West

# Proposed Typical Bay Elevation / Section – PLAN/2020/0304





# Sketch - High Street (Bird's-eye view) – PLAN/2020/0304



# Sketch - High Street - PLAN/2020/0304



#### Sketch - Priors Croft - PLAN/2020/0304



#### Sketch - Courtyard - PLAN/2020/0304



#### External amenity- PLAN/2020/0304



Courtyard



Roof terrace

# Swept Path Analysis (Northern access) – PLAN/2020/0304





Medium Sized Car

Overall Length Overall Width Overall Body Height Min Body Ground Clearance Max Track Width Lock to look time Kerb to Kerb Turning Radius