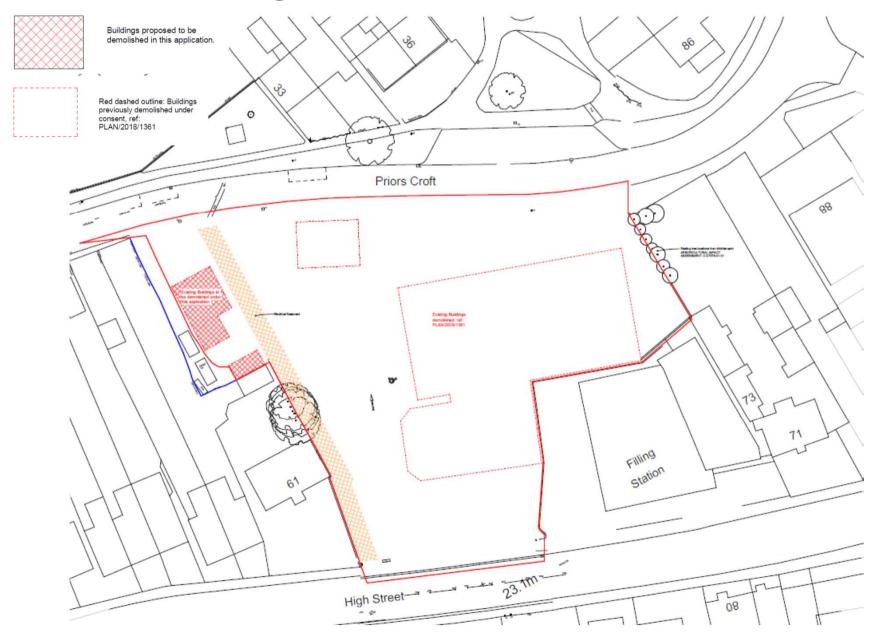

#### ITEM 6b - PLAN/2020/0304

# Former Ian Allan Motors, 63 - 65 High Street and Copthorne, Priors Croft, Old Woking, GU22 9LN

Erection of a 48 unit 'Independent Living' extra care housing scheme in a building ranging between 1 and 4 storeys in height (plus rooftop plant enclosures), comprising 45 x 1 bed units and 3 x 2 bed units, with communal kitchen, living room, dining room and salon facilities, mobility scooter charging ports, staff break out areas and offices, and associated bin storage, access, x25 parking spaces and landscaping. Associated demolition of dwelling at Copthorne, Priors Croft.









#### Site Location Plan - PLAN/2020/0304



#### Existing Site Plan – PLAN/2020/0304



Slide 31

# Site Photographs (2019) – PLAN/2020/0304





Slide 32

# Site Photographs (2019) - PLAN/2020/0304





Slide 33

### Site Photographs (2020) – PLAN/2020/0304





Slide 34

### Site Photographs (2020) – PLAN/2020/0304





Slide 35

### Site Photographs (2020) – PLAN/2020/0304





#### Refused Site Plan - PLAN/2020/0304



#### Proposed Site Plan – PLAN/2020/0304



Slide 38

#### **Proposed Ground Floor Plan – PLAN/2020/0304**



#### Proposed First Floor Plan – PLAN/2020/0304



Slide 40

#### **Proposed Second Floor Plan – PLAN/2020/0304**



Slide 41

#### **Proposed Third Floor Plan – PLAN/2020/0304**



#### Proposed Roof Plan – PLAN/2020/0304



#### **Proposed Elevations – PLAN/2020/0304**





East

Slide 44

#### **Proposed Elevations – PLAN/2020/0304**





West