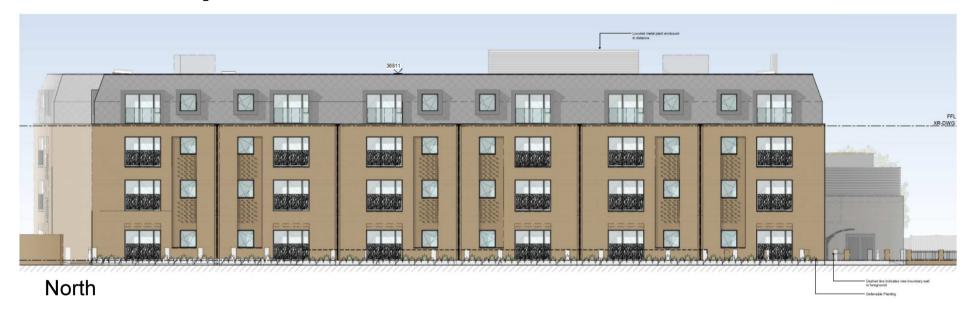

20/0304



Slide 31

# Site Photographs (2019) – PLAN/2020/0304





Slide 32

# Site Photographs (2019) - PLAN/2020/0304





Slide 33

### Site Photographs (2020) – PLAN/2020/0304





Slide 34

### Site Photographs (2020) – PLAN/2020/0304





Slide 35

### Site Photographs (2020) – PLAN/2020/0304





#### Refused Site Plan - PLAN/2020/0304



#### Proposed Site Plan – PLAN/2020/0304



Slide 38

#### **Proposed Ground Floor Plan – PLAN/2020/0304**



#### Proposed First Floor Plan – PLAN/2020/0304



Slide 40

#### **Proposed Second Floor Plan – PLAN/2020/0304**



Slide 41

#### **Proposed Third Floor Plan – PLAN/2020/0304**



#### Proposed Roof Plan – PLAN/2020/0304



#### **Proposed Elevations – PLAN/2020/0304**





East

Slide 44

#### **Proposed Elevations – PLAN/2020/0304**





West

# Proposed Typical Bay Elevation / Section – PLAN/2020/0304





# Sketch - High Street (Bird's-eye view) – PLAN/2020/0304



# Sketch - High Street - PLAN/2020/0304



#### Sketch - Priors Croft - PLAN/2020/0304



#### Sketch - Courtyard - PLAN/2020/0304



#### External amenity- PLAN/2020/0304



Courtyard



Roof terrace

# Swept Path Analysis (Northern access) – PLAN/2020/0304





Medium Sized Car

Overall Length Overall Width Overall Body Height Min Body Ground Clearance Max Track Width Lock to look time Kerb to Kerb Turning Radius