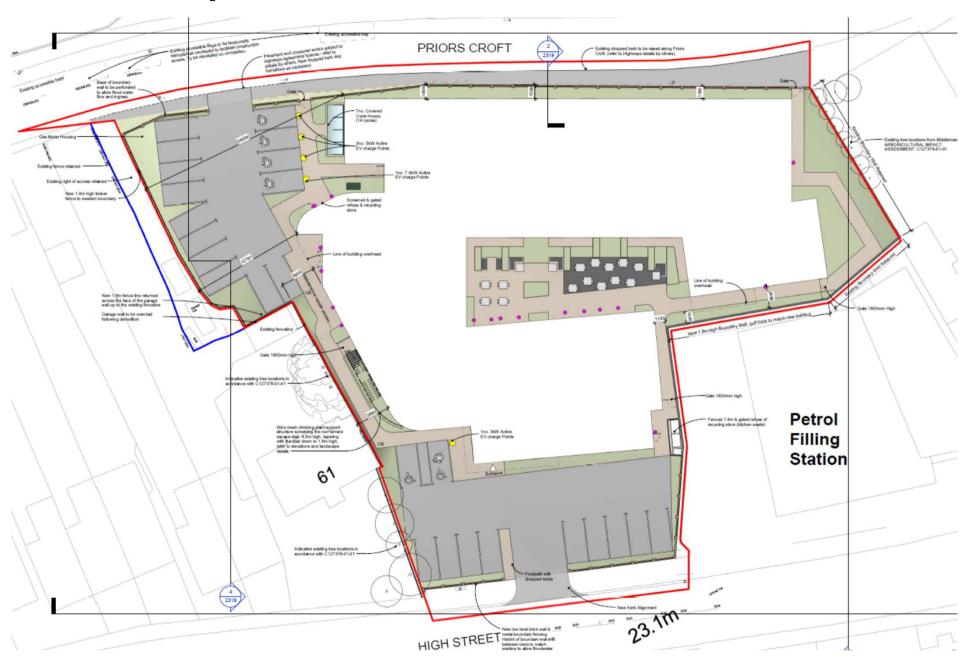

comprising 45 x 1 bed units and 3 x 2 bed units, with communal kitchen, living room, dining room and salon facilities, mobility scooter charging ports, staff break out areas and offices, and associated bin storage, access, x25 parking spaces and landscaping. Associated demolition of dwelling at Copthorne, Priors Croft.









#### Site Location Plan - PLAN/2020/0304



#### Existing Site Plan – PLAN/2020/0304



Slide 31

# Site Photographs (2019) – PLAN/2020/0304





Slide 32

# Site Photographs (2019) - PLAN/2020/0304





Slide 33

### Site Photographs (2020) – PLAN/2020/0304





Slide 34

### Site Photographs (2020) – PLAN/2020/0304





Slide 35

### Site Photographs (2020) – PLAN/2020/0304





#### Refused Site Plan - PLAN/2020/0304



#### Proposed Site Plan – PLAN/2020/0304



Slide 38

#### **Proposed Ground Floor Plan – PLAN/2020/0304**



#### Proposed First Floor Plan – PLAN/2020/0304



Slide 40

#### **Proposed Second Floor Plan – PLAN/2020/0304**



Slide 41

#### **Proposed Third Floor Plan – PLAN/2020/0304**



#### Proposed Roof Plan – PLAN/2020/0304



#### **Proposed Elevations – PLAN/2020/0304**





East

Slide 44

#### **Proposed Elevations – PLAN/2020/0304**





West

# Proposed Typical Bay Elevation / Section – PLAN/2020/0304





# Sketch - High Street (Bird's-eye view) – PLAN/2020/0304



# Sketch - High Street - PLAN/2020/0304



#### Sketch - Priors Croft - PLAN/2020/0304



#### Sketch - Courtyard - PLAN/2020/0304



#### External amenity- PLAN/2020/0304



Courtyard



Roof terrace

# Swept Path Analysis (Northern access) – PLAN/2020/03