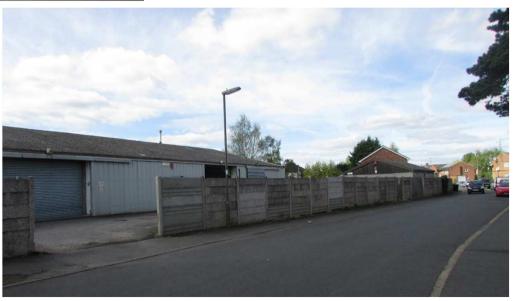

/2020/0304

# Former Ian Allan Motors, 63 - 65 High Street and Copthorne, Priors Croft, Old Woking, GU22 9LN

Erection of a 48 unit 'Independent Living' extra care housing scheme in a building ranging between 1 and 4 storeys in height (plus rooftop plant enclosures), comprising 45 x 1 bed units and 3 x 2 bed units, with communal kitchen, living room, dining room and salon facilities, mobility scooter charging ports, staff break out areas and offices, and associated bin storage, access, x25 parking spaces and landscaping. Associated demolition of dwelling at Copthorne, Priors Croft.









#### Site Location Plan - PLAN/2020/0304



#### Existing Site Plan – PLAN/2020/0304



Slide 31

# Site Photographs (2019) – PLAN/2020/0304





Slide 32

# Site Photographs (2019) - PLAN/2020/0304





Slide 33

### Site Photographs (2020) – PLAN/2020/0304





Slide 34

### Site Photographs (2020) – PLAN/2020/0304





Slide 35

### Site Photographs (2020) – PLAN/2020/0304





#### Refused Site Plan - PLAN/2020/0304



#### Proposed Site Plan – PLAN/2020/0304



Slide 38

#### **Proposed Ground Floor Plan – PLAN/2020/0304**



#### Proposed First Floor Plan – PLAN/2020/0304



Slide 40

#### **Proposed Second Floor Plan – PLAN/2020/0304**



Slide 41

#### **Proposed Third Floor Plan – PLAN/2020/0304**



#### Proposed Roof Plan – PLAN/2020/0304



#### **Proposed Elevations – PLAN/2020/0304**





East

Slide 44

#### **Proposed Elevations – PLAN/2020/0304**





West

# Proposed Typical Bay Elevation / Section – PLAN/2020/0304





# Sketch - High Street (Bird's-eye view) – PLAN/20