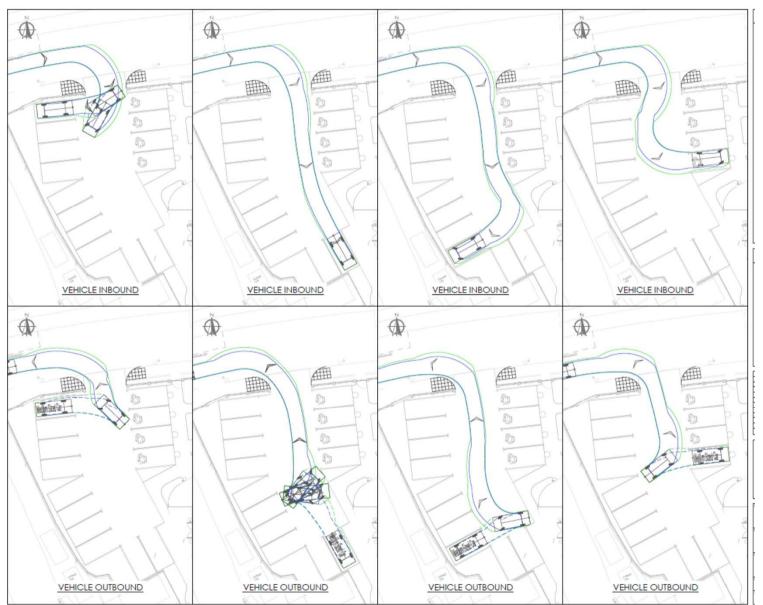

# Swept Path Analysis (Northern access) – PLAN/2020/0304

Medium Sized Car

Overall Length Overall Width Overall Body Height Min Body Ground Clearance Max Track Width Lock to look time Kerb to Kerb Turning Radius