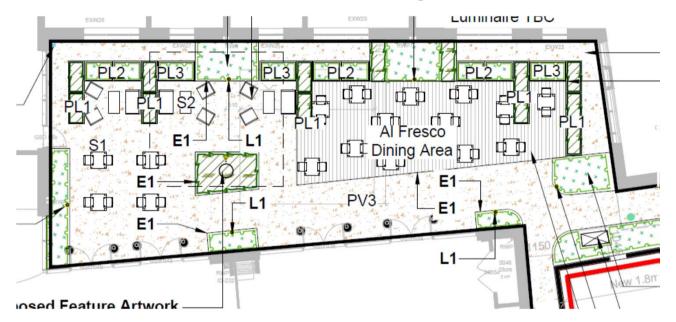

## Refused Site Plan - PLAN/2020/0304



#### Proposed Site Plan – PLAN/2020/0304



Slide 38

#### **Proposed Ground Floor Plan – PLAN/2020/0304**



#### Proposed First Floor Plan – PLAN/2020/0304



Slide 40

#### **Proposed Second Floor Plan – PLAN/2020/0304**



Slide 41

#### **Proposed Third Floor Plan – PLAN/2020/0304**



#### Proposed Roof Plan – PLAN/2020/0304



#### **Proposed Elevations – PLAN/2020/0304**





East

Slide 44

#### **Proposed Elevations – PLAN/2020/0304**





West

# Proposed Typical Bay Elevation / Section – PLAN/2020/0304





# Sketch - High Street (Bird's-eye view) – PLAN/2020/0304



# Sketch - High Street - PLAN/2020/0304



#### Sketch - Priors Croft - PLAN/2020/0304



#### Sketch - Courtyard - PLAN/2020/0304



#### External amenity- PLAN/2020/0304



Courtyard



Roof terrace

# Swept Path Analysis (Northern access) – PLAN/2020/0304





Medium Sized Car

Overall Length Overall Width Overall Body Height Min Body Ground Clearance Max Track Width Lock to look time Kerb to Kerb Turning Radius