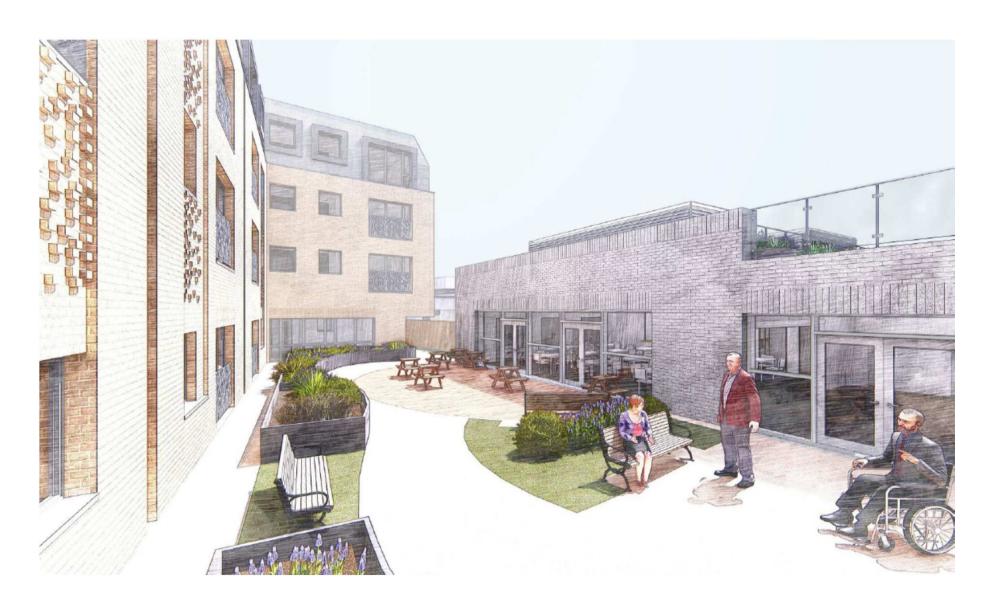

otographs (2020) – PLAN/2020/0304





#### Refused Site Plan - PLAN/2020/0304



#### Proposed Site Plan – PLAN/2020/0304



Slide 38

#### **Proposed Ground Floor Plan – PLAN/2020/0304**



#### Proposed First Floor Plan – PLAN/2020/0304



Slide 40

#### **Proposed Second Floor Plan – PLAN/2020/0304**



Slide 41

#### **Proposed Third Floor Plan – PLAN/2020/0304**



#### Proposed Roof Plan – PLAN/2020/0304



#### **Proposed Elevations – PLAN/2020/0304**





East

Slide 44

#### **Proposed Elevations – PLAN/2020/0304**





West

# Proposed Typical Bay Elevation / Section – PLAN/2020/0304





# Sketch - High Street (Bird's-eye view) – PLAN/2020/0304



# Sketch - High Street - PLAN/2020/0304



#### Sketch - Priors Croft - PLAN/2020/0304



#### Sketch - Courtyard - PLAN/2020/0304



#### External amenity- PLAN/2020/0304



Courtyard



Roof terrace

# Swept Path Analysis (Northern access) – PLAN/2020/0304





Medium Sized Car

Overall Length Overall Width Overall Body Height Min Body Ground Clearance Max Track Width Lock to look time Kerb to Kerb Turning Radius