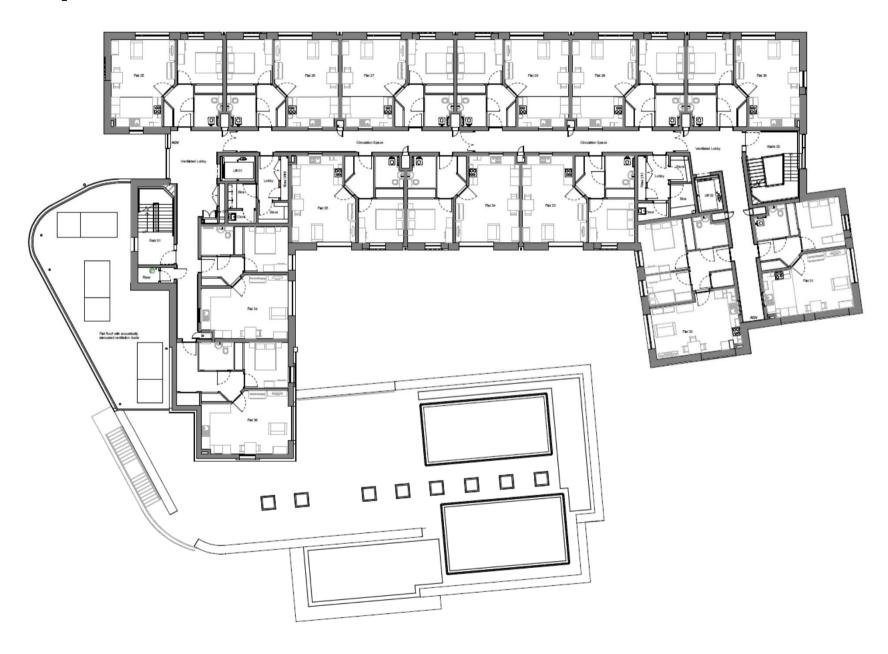

ces, and associated bin storage, access, x25 parking spaces and landscaping. Associated demolition of dwelling at Copthorne, Priors Croft.









#### Site Location Plan - PLAN/2020/0304



#### Existing Site Plan – PLAN/2020/0304



Slide 31

# Site Photographs (2019) – PLAN/2020/0304





Slide 32

# Site Photographs (2019) - PLAN/2020/0304





Slide 33

### Site Photographs (2020) – PLAN/2020/0304





Slide 34

### Site Photographs (2020) – PLAN/2020/0304





Slide 35

### Site Photographs (2020) – PLAN/2020/0304





#### Refused Site Plan - PLAN/2020/0304



#### Proposed Site Plan – PLAN/2020/0304



Slide 38

#### **Proposed Ground Floor Plan – PLAN/2020/0304**



#### Proposed First Floor Plan – PLAN/2020/0304



Slide 40

#### **Proposed Second Floor Plan – PLAN/2020/0304**



Slide 41

#### **Proposed Third Floor Plan – PLAN/2020/0304**



#### Proposed Roof Plan – PLAN/2020/0304



#### **Proposed Elevations – PLAN/2020/0304**





East

Slide 44

#### **Proposed Elevations – PLAN/2020/0304**





West

# Proposed Typical Bay Elevation / Section – PLAN/2020/0304





# Sketch - High Street (Bird's-eye view) – PLAN/2020/0304



# Sketch - High Street - PLAN/2020/0304



#### Sketch - Priors Croft - PLAN/2020/0304



#### Sketch - Courtyard - PLAN/2020/0304



#### External amenity- PLAN/2020/0304



Courtyard



Roof terrace

# Swept Path Analysis (Northern access) – PLAN/2020/0304





Medium Sized Car

Overall Length Overall Width Overall Body Height Min Body Ground Clearance Max Track Width Lock to look time Kerb to Kerb Turning Radius