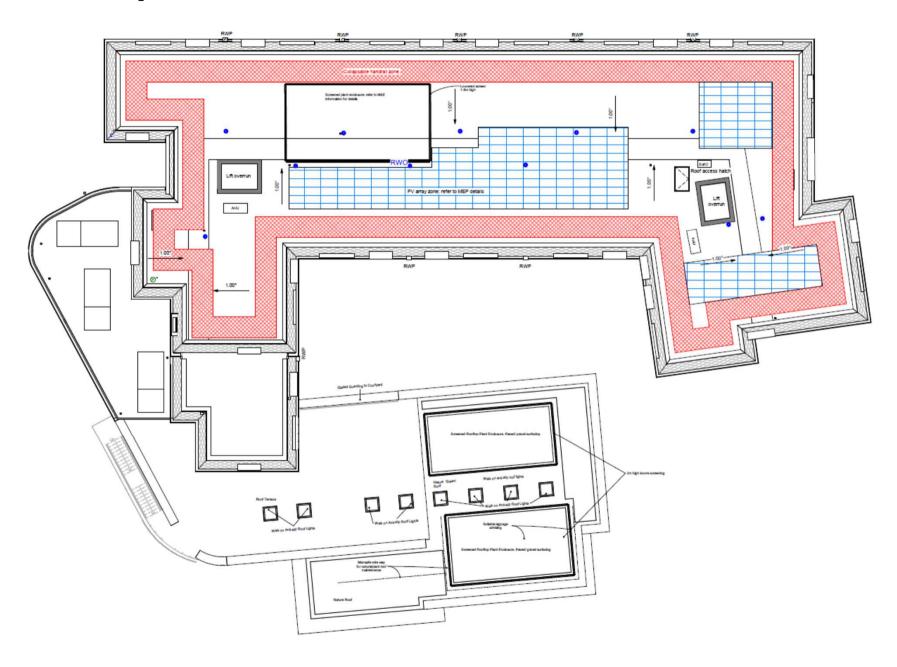

g at Copthorne, Priors Croft.









#### Site Location Plan - PLAN/2020/0304



#### Existing Site Plan – PLAN/2020/0304



Slide 31

# Site Photographs (2019) – PLAN/2020/0304





Slide 32

# Site Photographs (2019) - PLAN/2020/0304





Slide 33

### Site Photographs (2020) – PLAN/2020/0304





Slide 34

### Site Photographs (2020) – PLAN/2020/0304





Slide 35

### Site Photographs (2020) – PLAN/2020/0304





#### Refused Site Plan - PLAN/2020/0304



#### Proposed Site Plan – PLAN/2020/0304



Slide 38

#### **Proposed Ground Floor Plan – PLAN/2020/0304**



#### Proposed First Floor Plan – PLAN/2020/0304



Slide 40

#### **Proposed Second Floor Plan – PLAN/2020/0304**



Slide 41

#### **Proposed Third Floor Plan – PLAN/2020/0304**



#### Proposed Roof Plan – PLAN/2020/0304



#### **Proposed Elevations – PLAN/2020/0304**





East

Slide 44

#### **Proposed Elevations – PLAN/2020/0304**





West

# Proposed Typical Bay Elevation / Section – PLAN/2020/0304





# Sketch - High Street (Bird's-eye view) – PLAN/2020/0304



# Sketch - High Street - PLAN/2020/0304



#### Sketch - Priors Croft - PLAN/2020/0304



#### Sketch - Courtyard - PLAN/2020/0304



#### External amenity- PLAN/2020/0304



Courtyard



Roof terrace

# Swept Path Analysis (Northern access) – PLAN/2020/0304





Medium Sized Car

Overall Length Overall Width Overall Body Height Min Body Ground Clearance Max Track Width Lock to look time Kerb to Kerb Turning Radius