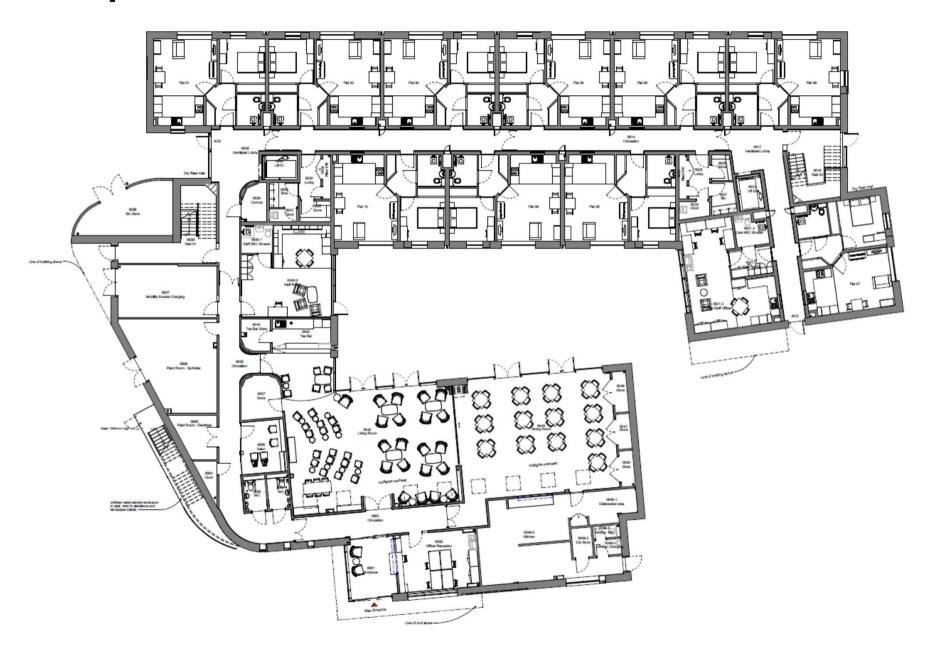

tchen, living room, dining room and salon facilities, mobility scooter charging ports, staff break out areas and offices, and associated bin storage, access, x25 parking spaces and landscaping. Associated demolition of dwelling at Copthorne, Priors Croft.









#### Site Location Plan - PLAN/2020/0304



#### Existing Site Plan – PLAN/2020/0304



Slide 31

# Site Photographs (2019) – PLAN/2020/0304





Slide 32

# Site Photographs (2019) - PLAN/2020/0304





Slide 33

### Site Photographs (2020) – PLAN/2020/0304





Slide 34

### Site Photographs (2020) – PLAN/2020/0304





Slide 35

### Site Photographs (2020) – PLAN/2020/0304





#### Refused Site Plan - PLAN/2020/0304



#### Proposed Site Plan – PLAN/2020/0304



Slide 38

#### **Proposed Ground Floor Plan – PLAN/2020/0304**



#### Proposed First Floor Plan – PLAN/2020/0304



Slide 40

#### **Proposed Second Floor Plan – PLAN/2020/0304**



Slide 41

#### **Proposed Third Floor Plan – PLAN/2020/0304**



#### Proposed Roof Plan – PLAN/2020/0304



#### **Proposed Elevations – PLAN/2020/0304**





East

Slide 44

#### **Proposed Elevations – PLAN/2020/0304**





West

# Proposed Typical Bay Elevation / Section – PLAN/2020/0304





# Sketch - High Street (Bird's-eye view) – PLAN/2020/0304



# Sketch - High Street - PLAN/2020/0304



#### Sketch - Priors Croft - PLAN/2020/0304



#### Sketch - Courtyard - PLAN/2020/0304



#### External amenity- PLAN/2020/0304



Courtyard



Roof terrace

# Swept Path Analysis (Northern access) – PLAN/2020/0304





Medium Sized Car

Overall Length Overall Width Overall Bod